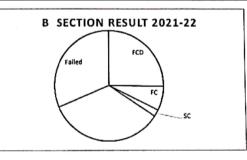

|
| 7     | 21CPL27      | COMPUTER PROGRAMMING LAB              | 60                   | 60              | 100.00 | Prof. Shruthi . S              |
| 8     | 21EGH28      | PROFESSIONAL WRITING SKILLS IN        | - 61                 | 61              | 100.00 | Prof. Mary Mimicklin Rexella J |
| 9     | 211DT29      | INNOVATION & DESIGN THINKING          | 62                   | 61              | 98.39  | Dr. Amarnath                   |

| Academic Year     | 2021-22 |
|-------------------|---------|
| Students Appeared | 62      |
| First Class with  | 25      |
| Distinction       | 25      |
| First Class       | 7       |
| Second Class      | 2       |
| pass class        | 34      |
| Failed            | 31      |
| Passed            | 34      |
| Pass Percentage   | 55%     |





**TOP Students:** 

| Name                    | SGPA                                                    |
|-------------------------|---------------------------------------------------------|
| SAHANA M R              | 9.5                                                     |
| NEHA LAMA               | 9.30                                                    |
| SRI LAKSHMI M           | 9.2                                                     |
| POULOMI<br>BHATTACHARYA | 9.10                                                    |
| SHAILY RAJ              | 8.90                                                    |
|                         | SAHANA M R NEHA LAMA SRI LAKSHMI M POULOMI BHATTACHARYA |

HOD

PRINCIPALIZATION

R.R. INSTITUTE OF TECHNOLOGY

Chikkabanavara, Bangalore - 560 09