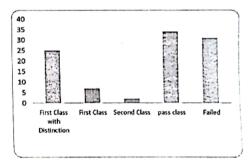

| 7     | 21CPL27      | COMPUTER PROGRAMMING LAB              | 60                   | 60              | 100.00 | Prof. Shruthi . S              |
| 8     | 21EGH28      | PROFESSIONAL WRITING SKILLS IN        | - 61                 | 61              | 100.00 | Prof. Mary Mimicklin Rexella J |
| 9     | 211DT29      | INNOVATION & DESIGN THINKING          | 62                   | 61              | 98.39  | Dr. Amarnath                   |

| Academic Year     | 2021-22 |
|-------------------|---------|
| Students Appeared | 62      |
| First Class with  | 25      |
| Distinction       | 25      |
| First Class       | 7       |
| Second Class      | 2       |
| pass class        | 34      |
| Failed            | 31      |
| Passed            | 34      |
| Pass Percentage   | 55%     |





**TOP Students:** 

| Name                    | SGPA                                                    |
|-------------------------|---------------------------------------------------------|
| SAHANA M R              | 9.5                                                     |
| NEHA LAMA               | 9.30                                                    |
| SRI LAKSHMI M           | 9.2                                                     |
| POULOMI<br>BHATTACHARYA | 9.10                                                    |
| SHAILY RAJ              | 8.90                                                    |
|                         | SAHANA M R NEHA LAMA SRI LAKSHMI M POULOMI BHATTACHARYA |

HOD

PRINCIPALIZATION

R.R. INSTITUTE OF TECHNOLOGY

Chikkabanavara, Bangalore - 560 090.