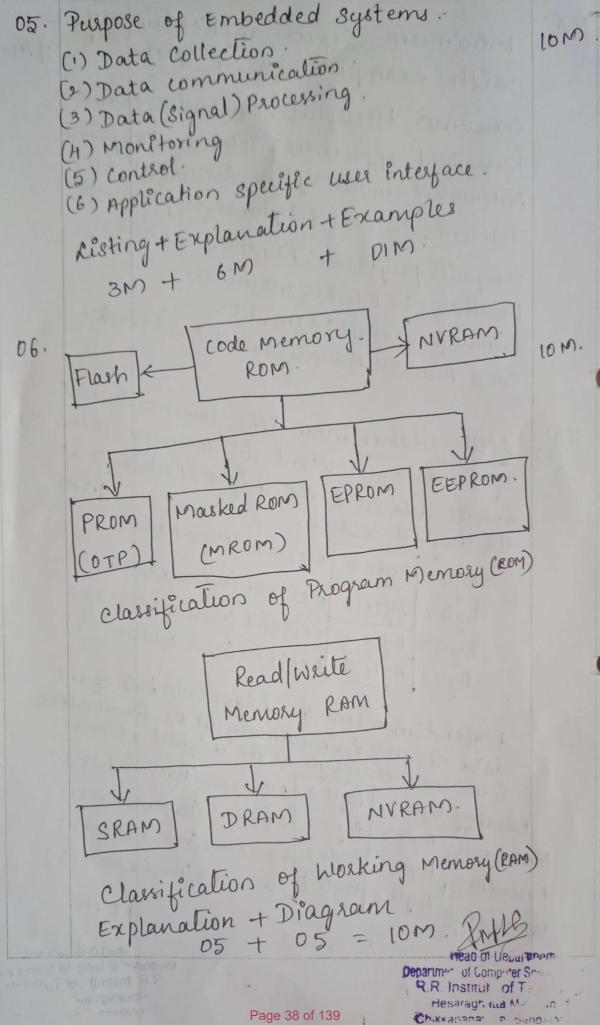

Card Readers: Barwde, smart card readers. Little-endian means the lower-order byte Of the data is istord in memory at the 3M. (OH) lowest address & the higher-order byte at the highest address. (b) Byteo Byteo 0x20000 (Base Address) Byte 1 Byte 1 0 x 20001 (Base address +1) Byte 2 Byte 2 0x20002 (Base address +2) Byte3 Byte 3 0x20003 (Base Address +3) Big-endian means the shigher order byte of the data is islored in memory at the lowest address, 4 the lower-order byte at the highest address Base address Byte 3 Byte 2 0x20000 (Base address+1)

Base address 1 Byte 1 0x20002 (Base address+2)

Base address 2 Byte 1 0x20002 (Base address+3)

Base address 2 Byte 0 Byte 0 0x20003 (Base address+3)

Base address 3 Base address Gepariment of Competer Science & Elle

f 139 R. Institut of Tachnolo .



Page 38 of 139



Affiliated to VTU Belgaum and Approved by AICTE, New Delhi, Recognised by Govt. of Karnataka.

Accredited by NAAC with 'B+'

Raja Reddy Layout, Chikkabanavara, Bengaluru - 560 090

Department of Electronics and Communication

#### Internal Test Time Table

23-12-2020

| Aca | demic Year 202         | 20-21       | Inter                                  | nals:-IA - 3                 | CSC TIME THE            | Internal Te            | st Date: 04-01              |                         | 1-202                 |
|-----|------------------------|-------------|----------------------------------------|------------------------------|-------------------------|------------------------|-----------------------------|-------------------------|-----------------------|
| SN  | Dat