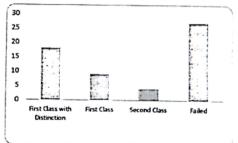

SHETTAR/Dr SOWMYA A PROF. JHANSI K |
| 8     | 21EGH28      | PROFESSIONAL WRITING SKILLS IN ENGLISH      | 58                   | 57              | 98.28    |                                                |
| 9     | 21SHF29      | SCIENTIFIC FOUNDATIONS OF HEALTH            | 58                   | 58              | 100.00   | PROF. MARY MIMICKLIN REXELLA J                 |

| Academic Year                   | 2021-22 |
|---------------------------------|---------|
| Students Appeared               | 58      |
| First Class with<br>Distinction | 18      |
| First Class                     | 9       |
| Second Class                    | 4       |
| Failed                          | 27      |
| Passed                          | 31      |
| Pass Percentage                 | 53%     |





PROF. PARIMALA GANDHI G

| TO | P | C | hid | en | te. |
|----|---|---|-----|----|-----|
|    |   |   |     |    |     |

| USN        | Name                 | SGPA | Percentage |
|------------|----------------------|------|------------|
| 1RI21EC005 | AMAN KUMAR GUPTA     | 8.90 | 88.50      |
| 1RI21EC036 | MANUACAR<br>MANUACAR | 8.60 | 86         |
| 1RI21EC042 | NIMISHASRI RAVALLI V | 8.50 | 85         |
| 1RI21EC035 | MANISH KUMAR R       | 8.40 | 83.5       |
| 1RI21EC017 | CHIRANTH R           | 8.10 | 80.5       |
| 1RI21EC009 | BASAVARAJ S          | 8.10 | 80.5       |

Professor & Head
Department of Basic Sciences
R.R. Institute of Technology
Rangalore 560 090

Mell 16/12/22 PRINCIPAL

Page 136 of 139







Accredited by NAAC with 'B+'

#### Raja Reddy Layout, Chikkabanavara,