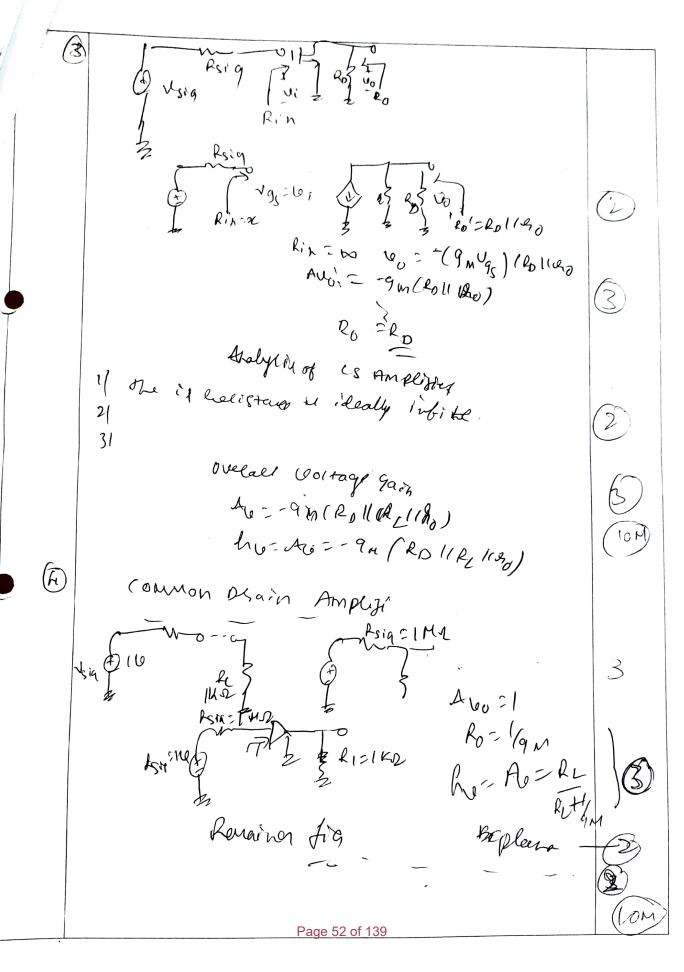

| Page 51 of 139                                                                                              |                                         |                      |



VCC = SBRC+ SBRB+UBE SCARCY TR PBIUBE It > VICTURE

RC+ PB/1+B VEB = 58 RB = 52 RB. Rg: 162KD, Rc=7-782 Ft. => RB= 160Ke RC=7-TKE t & 7(12m A V 712.310 voltage gains pib 6) Who upo-Roin 5+2 erilvation and 2 +24 +1 Aus Vd = -9 m.Rp. . Explanation. ( lom R. R. Institute of Technology, Academic Year: 2021-22 Department of Electronics and Communication

Subject Name: Embedded Systems

Semester: VI

Time: 90 Minutes

Date:04/04/22

Internal Assessment Test-I **Answer Three Full questions**  Max. Marks: 30

| Q      | QUESTIONS                                                                                | M  | BL | CO | PO |
|--------|------------------------------------------------------------------------------------------|----|----|----|----|
| No 1.a | Briefly discuss how Cortex-M3 addres