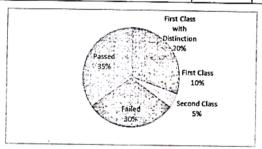

R SHETTAR/Dr SOWMYA A PROF. JHANSI K |
| 8     | 21EGH28      | PROFESSIONAL WRITING SKILLS IN ENGLISH      | 58                   | 57              | 98.28    |                                                |
| 9     | 21SHF29      | SCIENTIFIC FOUNDATIONS OF HEALTH            | 58                   | 58              | 100.00   | PROF. MARY MIMICKLIN REXELLA J                 |

| Academic Year                   | 2021-22 |
|---------------------------------|---------|
| Students Appeared               | 58      |
| First Class with<br>Distinction | 18      |
| First Class                     | 9       |
| Second Class                    | 4       |
| Failed                          | 27      |
| Passed                          | 31      |
| Pass Percentage                 | 53%     |





PROF. PARIMALA GANDHI G

| TO | P | C | hid | en | te. |
|----|---|---|-----|----|-----|
|    |   |   |     |    |     |

| USN        | Name                 | SGPA | Percentage |
|------------|----------------------|------|------------|
| 1RI21EC005 | AMAN KUMAR GUPTA     | 8.90 | 88.50      |
| 1RI21EC036 | MANUACAR<br>MANUACAR | 8.60 | 86         |
| 1RI21EC042 | NIMISHASRI RAVALLI V | 8.50 | 85         |
| 1RI21EC035 | MANISH KUMAR R       | 8.40 | 83.5       |
| 1RI21EC017 | CHIRANTH R           | 8.10 | 80.5       |
| 1RI21EC009 | BASAVARAJ S          | 8.10 | 80.5       |

Professor & Head
Department of Basic Sciences
R.R. Institute of Technology
Rangalore 560 090

Mell 16/12/22 PRINCIPAL

Page 136 of 139







Accredited by NAAC with 'B+'

#### Raja Reddy Layout, Chikkabanavar